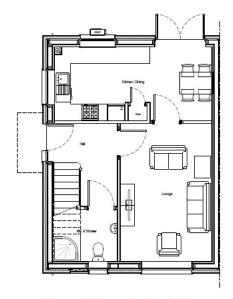

### Dalmore

| Ground Floor     |               |           |
|------------------|---------------|-----------|
| Room             | Dimensions    | Area      |
| Livingroom       | 4.03m x 4.17m | 17.14 sqm |
| Kitchen / Dining | 6.35m x 3.68m | 21.25 sqm |
| WC & Shower      | 2.45m x 1.93m | 3.77 sqm  |

#### First Floor - End & Mid (AS)

Ground Floor - End & Mid (AS)

First Floor - End (AS)

#### First Floor - End (OPP)

#### First Floor - Mid (OPP)

| First Floor |               |           |
|-------------|---------------|-----------|
| Room        | Dimensions    | Area      |
| Bedroom 1   | 3.94m x 3.68m | 12.22 sqm |
| Bedroom 2   | 3.53m x 3.27m | 10.29 sqm |
| Bedroom 3   | 2.7m x 4.57m  | 12.33 sqm |
| Bathroom    | 2.34m x 1.97m | 4.35 sqm  |

(Dimensions are approximate and should not be relied upon for ordering carpets or furniture, the above figures indicate the widest point only)

3 bedroom 6 person house

Ground Floor - End (AS)