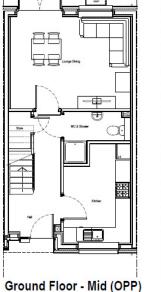

#### First Floor - End & Mid (AS)

Ground Floor - End & Mid (AS)

First Floor - End (AS)

#### First Floor - Mid (OPP)

| First Floor |               |           |
|-------------|---------------|-----------|
| Room        | Dimensions    | Area      |
| Bedroom 1   | 3.94m x 3.68m | 12.22 sqm |
| Bedroom 2   | 3.53m x 3.27m | 10.29 sqm |
| Bedroom 3   | 2.7m x 4.57m  | 12.33 sqm |
| Bathroom    | 2.34m x 1.97m | 4.35 sqm  |