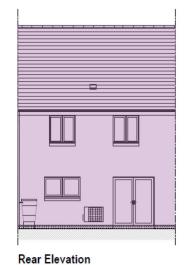

### Enmore

| Ground Floor     |               |           |
|------------------|---------------|-----------|
| Room             | Dimensions    | Area      |
| Livingroom       | 3.29m x 4.97m | 16.35 sqm |
| Kitchen / Dining | 5.68m x 2.65m | 14.39 sqm |
| WC & Shower      | 2.32m x 1.88m | 4.13 sqm  |

| First Floor |               |           |
|-------------|---------------|-----------|
| Room        | Dimensions    | Area      |
| Bedroom 1   | 3.29m x 2.92m | 9.6 sqm   |
| Bedroom 2   | 3.29m x 3.41m | 10.93 sqm |
| Bathroom    | 2.26m x 2.07m | 4.67 sqm  |

(Dimensions are approximate and should not be relied upon for ordering carpets or furniture, the above figures indicate the widest point only)

2 bedroom 4 person house

Ground Floor - Mid (OPP)