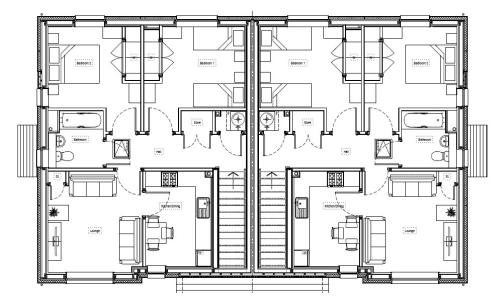

### Glen Gyle

| Ground Floor           |               |           |
|------------------------|---------------|-----------|
| Room                   | Dimensions    | Area      |
| Livingroom /<br>Dining | 4.83m x 3.7m  | 17.87 sqm |
| Kitchen                | 2.68m x 3.98m | 9.7 sqm   |
| WC & Shower            | 2.67m x 2.08m | 3.93 sqm  |

| First Floor |               |           |
|-------------|---------------|-----------|
| Room        | Dimensions    | Area      |
| Bedroom 1   | 2.6m x 3.73m  | 10.41 sqm |
| Bedroom 2   | 4.89m x 3.2m  | 14.49 sqm |
| Bathroom    | 2.11m x 1.98m | 4.17 sqm  |

(Dimensions are approximate and should not be relied upon for ordering carpets or furniture, the above figures indicate the widest point only)

First Floor - End (AS)

First Floor - Mid (AS) First Floor - Mid (OPP)

#### First Floor - End (OPP)

### 2 bedroom 4 person house