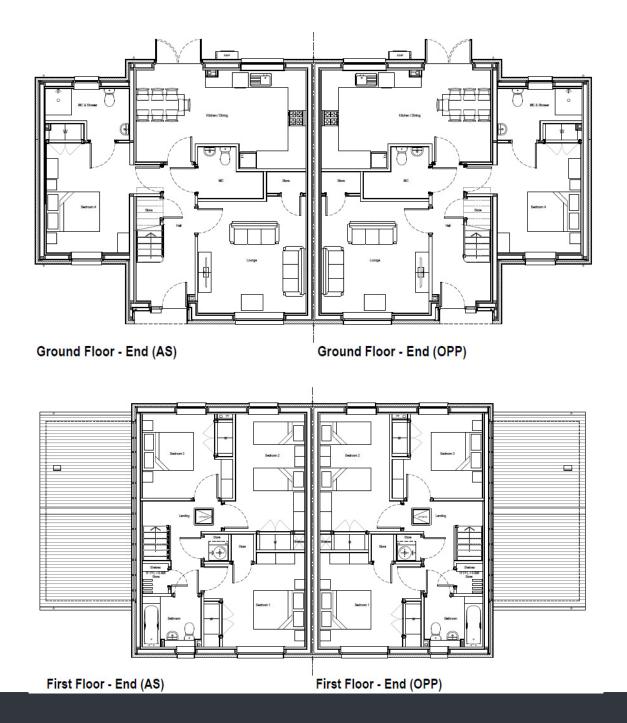

(Dimensions are approximate and should not be relied upon for ordering carpets or furniture, the above figures indicate the widest point only)

3 bedroom 6 person house

Ground Floor - End (AS)

### Fettercairn

| Ground Floor     |               |           |
|------------------|---------------|-----------|
| Room             | Dimensions    | Area      |
| Livingroom       | 4.03m x 4.17m | 17.14 sqm |
| Kitchen / Dining | 6.35m x 3.68m | 21.25 sqm |
| wc               | 2.45m x 1.93m | 3.77 sqm  |
| Bedroom 4        | 3.11m x 4.11m | 12.78 sqm |
| WC & Shower      | 3.16m x 1.93m | 4.98 sqm  |

| First Floor |               |           |
|-------------|---------------|-----------|
| Room        | Dimensions    | Area      |
| Bedroom 1   | 3.94m x 3.68m | 12.22 sqm |
| Bedroom 2   | 2.7m x 4.57m  | 12.86 sqm |
| Bedroom 3   | 2.52m x 3.27m | 10.29 sqm |
| Bathroom    | 2.28m x 1.97m | 4.49 sqm  |

(Dimensions are approximate and should not be relied upon for ordering carpets or furniture, the above figures indicate the widest point only)