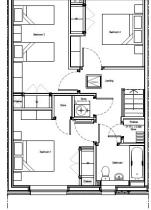

### Fettercairn

| Ground Floor     |               |           |
|------------------|---------------|-----------|
| Room             | Dimensions    | Area      |
| Livingroom       | 4.03m x 4.17m | 17.14 sqm |
| Kitchen / Dining | 6.35m x 3.68m | 21.25 sqm |
| wc               | 2.45m x 1.93m | 3.77 sqm  |
| Bedroom 4        | 3.11m x 4.11m | 12.78 sqm |
| WC & Shower      | 3.16m x 1.93m | 4.98 sqm  |

| First Floor |               |           |
|-------------|---------------|-----------|
| Room        | Dimensions    | Area      |
| Bedroom 1   | 3.94m x 3.68m | 12.22 sqm |
| Bedroom 2   | 2.7m x 4.57m  | 12.86 sqm |
| Bedroom 3   | 2.52m x 3.27m | 10.29 sqm |
| Bathroom    | 2.28m x 1.97m | 4.49 sqm  |

(Dimensions are approximate and should not be relied upon for ordering carpets or furniture, the above figures indicate the widest point only)

## 4 bedroom 8 person house