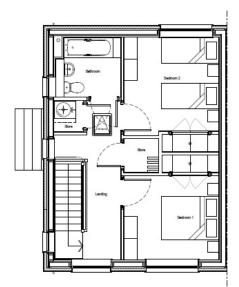

### Dalmore

| Ground Floor     |               |           |
|------------------|---------------|-----------|
| Room             | Dimensions    | Area      |
| Livingroom       | 4.03m x 4.17m | 17.14 sqm |
| Kitchen / Dining | 6.35m x 3.68m | 21.25 sqm |
| WC & Shower      | 2.45m x 1.93m | 3.77 sqm  |

#### First Floor - End & Mid (AS)

Ground Floor - End & Mid (AS)

First Floor - End (AS)

#### First Floor - End (OPP)

#### First Floor - Mid (OPP)

| First Floor |               |           |
|-------------|---------------|-----------|
| Room        | Dimensions    | Area      |
| Bedroom 1   | 3.94m x 3.68m | 12.22 sqm |
| Bedroom 2   | 3.53m x 3.27m | 10.29 sqm |
| Bedroom 3   | 2.7m x 4.57m  | 12.33 sqm |
| Bathroom    | 2.34m x 1.97m | 4.35 sqm  |

(Dimensions are approximate and should not be relied upon for ordering carpets or furniture, the above figures indicate the widest point only)

3 bedroom 6 person house

Ground Floor - End (AS)