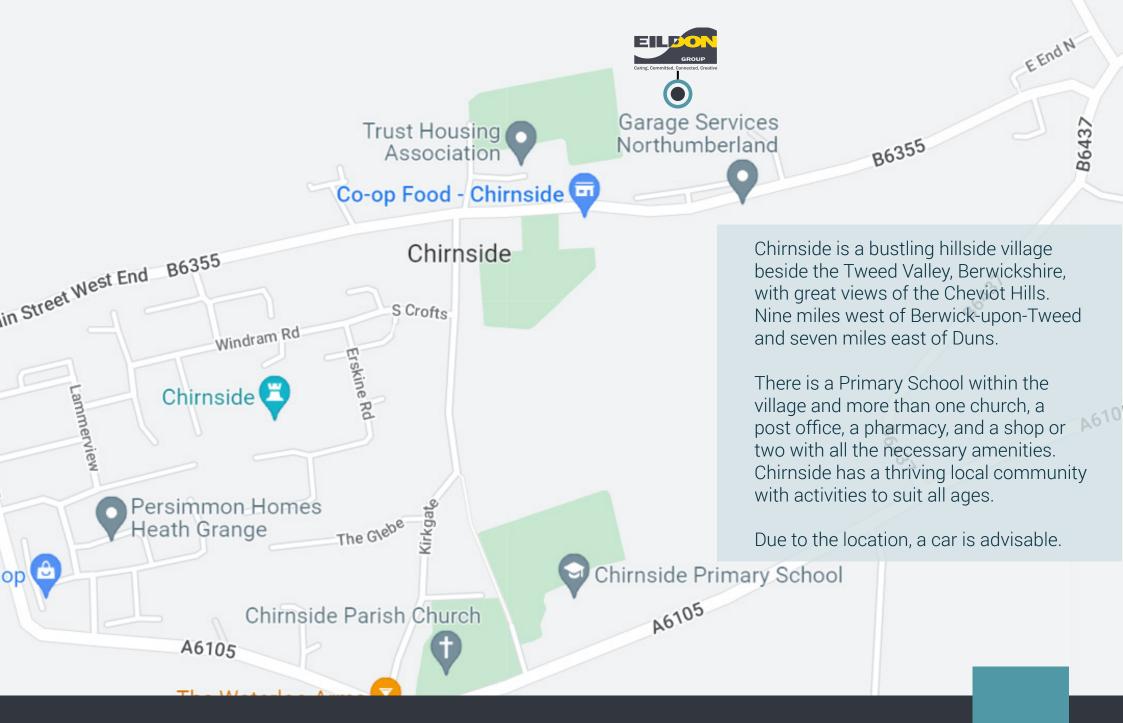

# Chirnside

Dominies Way & Dominies Road



Welcome to Chirnside



### Chirnside

| Туре        | No of<br>Properties |
|-------------|---------------------|
| Harris      | 20                  |
| Glen Gyle   | 7                   |
| Balblair    | 11                  |
| Enmore      | 2                   |
| Dalmore     | 15                  |
| Fettercairn | 2                   |



- All houses & flats benefit from airsource heating systems and are energy efficiency "B" SAP rating
- All houses have private gardens
- Car parking is a mix of driveways and non-allocated parking.

Please note: the red (Dominies Way) and blue (Dominies Road) numbers within the site plan are the postal addresses.



### Síte Plan

### Cottage Flat Harris







Rear Elevation

Side Elevation









Front Elevation

**Rear Elevation** 

Side Elevation









#### Balbl