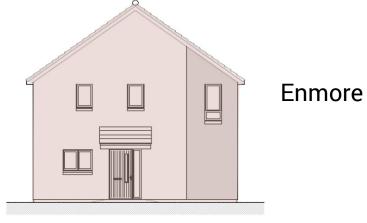

### Enmore

| Ground Floor     |               |           |
|------------------|---------------|-----------|
| Room             | Dimensions    | Area      |
| Livingroom       | 3.29m x 4.97m | 16.35 sqm |
| Kitchen / Dining | 5.68m x 2.65m | 14.39 sqm |
| WC & Shower      | 2.32m x 1.88m | 4.13 sqm  |

| First Floor |               |           |
|-------------|---------------|-----------|
| Room        | Dimensions    | Area      |
| Bedroom 1   | 3.29m x 2.92m | 9.6 sqm   |
| Bedroom 2   | 3.29m x 3.41m | 10.93 sqm |
| Bathroom    | 2.26m x 2.07m | 4.67 sqm  |

(Dimensions are approximate and should not be relied upon for ordering carpets or furniture, the above figures indicate the widest point only)

2 bedroom 4 person house

Ground Floor - Mid (OPP)