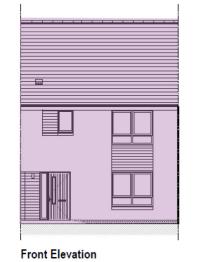

### Enmore

| Ground Floor     |               |           |
|------------------|---------------|-----------|
| Room             | Dimensions    | Area      |
| Livingroom       | 3.29m x 4.97m | 16.35 sqm |
| Kitchen / Dining | 5.68m x 2.65m | 14.39 sqm |
| WC & Shower      | 2.32m x 1.88m | 4.13 sqm  |

| First Floor |               |           |
|-------------|---------------|-----------|
| Room        | Dimensions    | Area      |
| Bedroom 1   | 3.29m x 2.92m | 9.6 sqm   |
| Bedroom 2   | 3.29m x 3.41m | 10.93 sqm |
| Bathroom    | 2.26m x 2.07m | 4.67 sqm  |

(Dimensions are approximate and should not be relied upon for ordering carpets or furniture, the above figures indicate the widest point only)

2 bedroom 4 person house

Ground Floor - Mid (OPP)