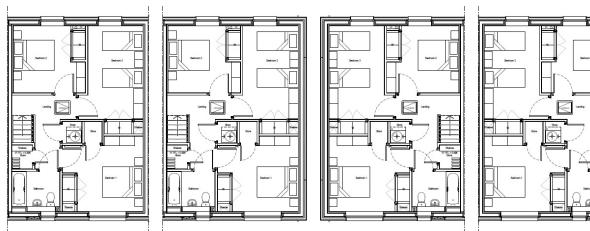

### Dalmore

| Ground Floor     |               |           |
|------------------|---------------|-----------|
| Room             | Dimensions    | Area      |
| Livingroom       | 4.03m x 4.17m | 17.14 sqm |
| Kitchen / Dining | 6.35m x 3.68m | 21.25 sqm |
| WC & Shower      | 2.45m x 1.93m | 3.77 sqm  |

#### First Floor - Mid (OPP)

| First Floor |               |           |
|-------------|---------------|-----------|
| Room        | Dimensions    | Area      |
| Bedroom 1   | 3.94m x 3.68m | 12.22 sqm |
| Bedroom 2   | 3.53m x 3.27m | 10.29 sqm |
| Bedroom 3   | 2.7m x 4.57m  | 12.33 sqm |
| Bathroom    | 2.34m x 1.97m | 4.35 sqm  |

(Dimensions are approximate and should not be relied upon for ordering carpets or furniture, the above figures indicate the widest point only)

3 bedroom 6 person house

Ground Floor - End (AS)