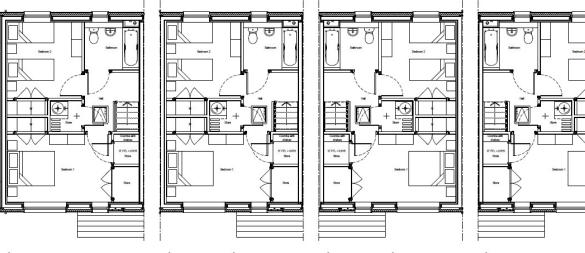

### Fettercairn

| Ground Floor     |               |           |
|------------------|---------------|-----------|
| Room             | Dimensions    | Area      |
| Livingroom       | 4.03m x 4.17m | 17.14 sqm |
| Kitchen / Dining | 6.35m x 3.68m | 21.25 sqm |
| wc               | 2.45m x 1.93m | 3.77 sqm  |
| Bedroom 4        | 3.11m x 4.11m | 12.78 sqm |
| WC & Shower      | 3.16m x 1.93m | 4.98 sqm  |

| First Floor |               |           |
|-------------|---------------|-----------|
| Room        | Dimensions    | Area      |
| Bedroom 1   | 3.94m x 3.68m | 12.22 sqm |
| Bedroom 2   | 2.7m x 4.57m  | 12.86 sqm |
| Bedroom 3   | 2.52m x 3.27m | 10.29 sqm |
| Bathroom    | 2.28m x 1.97m | 4.49 sqm  |

(Dimensions are approximate and should not be relied upon for ordering carpets or furniture, the above figures indicate the widest point only)

## 4 bedroom 8 person house