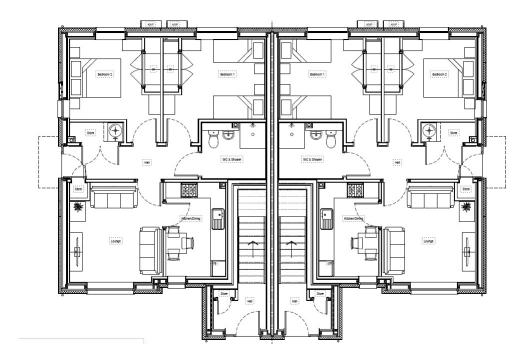

### Cottage Flat Harris

| Ground Floor Flat |               |           |
|-------------------|---------------|-----------|
| Room              | Dimensions    | Area      |
| Livingroom        | 3.65m x 3.89m | 13.54 sqm |
| Kitchen/Dining    | 2.33m x 3.67m | 8.55 sqm  |
| Bedroom 1         | 3.96m x 4.03m | 12 sqm    |
| Bedroom 2         | 3.54m x 4.03m | 10.68 sqm |
| WC & Shower       | 2.49m x 2.17m | 5.4 sqm   |

| First Floor Flat |               |           |
|------------------|---------------|-----------|
| Room             | Dimensions    | Area      |
| Livingroom       | 3.67m x 3.93m | 13.9 sqm  |
| Kitchen/Dining   | 2.53m x 3.71m | 9.4 sqm   |
| Bedroom 1        | 3.92m x 4.07m | 12 sqm    |
| Bedroom 2        | 3.60m x 4.07m | 10.99 sqm |
| Bathroom         | 2.13m x 2.2m  | 4.68 sqm  |

(Dimensions are approximate and should not be relied upon for ordering carpets or furniture, the above figures indicate the widest point only)

2 bedroom 4 person flat

Ground Floor - End (AS)

#### Ground Floor - End (OPP)