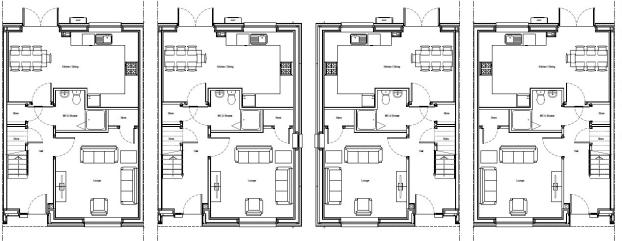

### Cottage Flat Harris

| Ground Floor Flat |               |           |
|-------------------|---------------|-----------|
| Room              | Dimensions    | Area      |
| Livingroom        | 3.65m x 3.89m | 13.54 sqm |
| Kitchen/Dining    | 2.33m x 3.67m | 8.55 sqm  |
| Bedroom 1         | 3.96m x 4.03m | 12 sqm    |
| Bedroom 2         | 3.54m x 4.03m | 10.68 sqm |
| WC & Shower       | 2.49m x 2.17m | 5.4 sqm   |

| First Floor Flat |               |           |
|------------------|---------------|-----------|
| Room             | Dimensions    | Area      |
| Livingroom       | 3.67m x 3.93m | 13.9 sqm  |
| Kitchen/Dining   | 2.53m x 3.71m | 9.4 sqm   |
| Bedroom 1        | 3.92m x 4.07m | 12 sqm    |
| Bedroom 2        | 3.60m x 4.07m | 10.99 sqm |
| Bathroom         | 2.13m x 2.2m  | 4.68 sqm  |

(Dimensions are approximate and should not be relied upon for ordering carpets or furniture, the above figures indicate the widest point only)

2 bedroom 4 person flat

Ground Floor - End (AS)

#### Ground Floor - End (OPP)