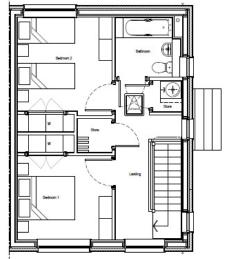

### Fettercairn

| Ground Floor     |               |           |
|------------------|---------------|-----------|
| Room             | Dimensions    | Area      |
| Livingroom       | 4.03m x 4.17m | 17.14 sqm |
| Kitchen / Dining | 6.35m x 3.68m | 21.25 sqm |
| wc               | 2.45m x 1.93m | 3.77 sqm  |
| Bedroom 4        | 3.11m x 4.11m | 12.78 sqm |
| WC & Shower      | 3.16m x 1.93m | 4.98 sqm  |

| First Floor |               |           |
|-------------|---------------|-----------|
| Room        | Dimensions    | Area      |
| Bedroom 1   | 3.94m x 3.68m | 12.22 sqm |
| Bedroom 2   | 2.7m x 4.57m  | 12.86 sqm |
| Bedroom 3   | 2.52m x 3.27m | 10.29 sqm |
| Bathroom    | 2.28m x 1.97m | 4.49 sqm  |

(Dimensions are approximate and should not be relied upon for ordering carpets or furniture, the above figures indicate the widest point only)

## 4 bedroom 8 person house