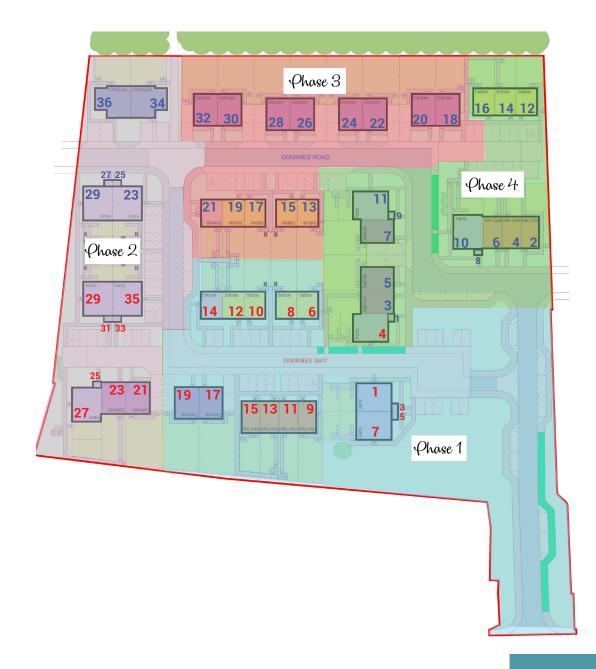

- All houses & flats benefit from airsource heating systems and are energy efficiency "B" SAP rating
- All houses have private gardens
- Car parking is a mix of driveways and non-allocated parking.

Please note: the red (Dominies Way) and blue (Dominies Road) numbers within the site plan are the postal addresses.

### Síte Plan