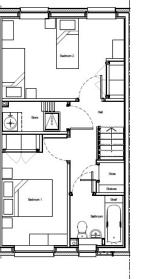

#### First Floor - Mid (OPP)

| First Floor |               |           |
|-------------|---------------|-----------|
| Room        | Dimensions    | Area      |
| Bedroom 1   | 3.94m x 3.68m | 12.22 sqm |
| Bedroom 2   | 3.53m x 3.27m | 10.29 sqm |
| Bedroom 3   | 2.7m x 4.57m  | 12.33 sqm |
| Bathroom    | 2.34m x 1.97m | 4.35 sqm  |

(Dimensions are approximate and should not be relied upon for ordering carpets or furniture, the above figures indicate the widest point only)

3 bedroom 6 person house

Ground Floor - End (AS)