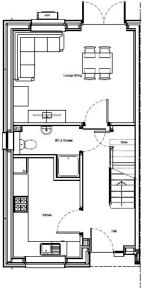

### **Balblair**

| Ground Floor     |               |           |
|------------------|---------------|-----------|
| Room             | Dimensions    | Area      |
| Livingroom       | 3.15m x 4.82m | 15.18 sqm |
| Kitchen / Dining | 5.6m x 2.8m   | 15.68 sqm |
| WC & Shower      | 2.38m x 2.42m | 4.58 sqm  |

| First Floor |               |           |
|-------------|---------------|-----------|
| Room        | Dimensions    | Area      |
| Bedroom 1   | 4.47m x 2.92m | 13 sqm    |
| Bedroom 2   | 3.2m x 3.26m  | 10.43 sqm |
| Bathroom    | 2.35m x 2.05m | 4.81 sqm  |

(Dimensions are approximate and should not be relied upon for ordering carpets or furniture, the above figures indicate the widest point only)

First Floor - End (AS)

Ground Floor - End (AS)

First Floor - Mid (AS)