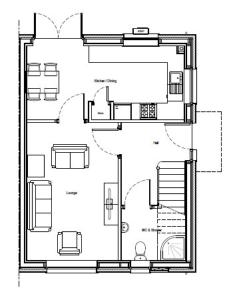

### Fettercairn

| Ground Floor     |               |           |
|------------------|---------------|-----------|
| Room             | Dimensions    | Area      |
| Livingroom       | 4.03m x 4.17m | 17.14 sqm |
| Kitchen / Dining | 6.35m x 3.68m | 21.25 sqm |
| wc               | 2.45m x 1.93m | 3.77 sqm  |
| Bedroom 4        | 3.11m x 4.11m | 12.78 sqm |
| WC & Shower      | 3.16m x 1.93m | 4.98 sqm  |

| First Floor |               |           |
|-------------|---------------|-----------|
| Room        | Dimensions    | Area      |
| Bedroom 1   | 3.94m x 3.68m | 12.22 sqm |
| Bedroom 2   | 2.7m x 4.57m  | 12.86 sqm |
| Bedroom 3   | 2.52m x 3.27m | 10.29 sqm |
| Bathroom    | 2.28m x 1.97m | 4.49 sqm  |

(Dimensions are approximate and should not be relied upon for ordering carpets or furniture, the above figures indicate the widest point only)

## 4 bedroom 8 person house