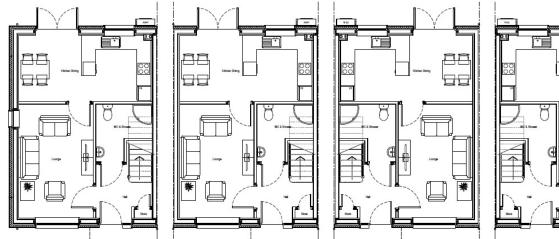

### Dalmore

| Ground Floor     |               |           |
|------------------|---------------|-----------|
| Room             | Dimensions    | Area      |
| Livingroom       | 4.03m x 4.17m | 17.14 sqm |
| Kitchen / Dining | 6.35m x 3.68m | 21.25 sqm |
| WC & Shower      | 2.45m x 1.93m | 3.77 sqm  |

#### First Floor - End & Mid (AS)

Ground Floor - End & Mid (AS)

First Floor - End (AS)

#### First Floor - End (OPP)

#### First Floor - Mid (OPP)

| First Floor |               |           |
|-------------|---------------|-----------|
| Room        | Dimensions    | Area      |
| Bedroom 1   | 3.94m x 3.68m | 12.22 sqm |
| Bedroom 2   | 3.53m x 3.27m | 10.29 sqm |
| Bedroom 3   | 2.7m x 4.57m  | 12.33 sqm |
| Bathroom    | 2.34m x 1.97m | 4.35 sqm  |