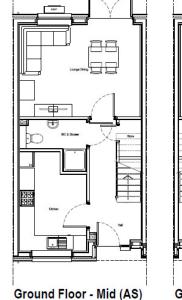

### Dalmore

| Ground Floor     |               |           |
|------------------|---------------|-----------|
| Room             | Dimensions    | Area      |
| Livingroom       | 4.03m x 4.17m | 17.14 sqm |
| Kitchen / Dining | 6.35m x 3.68m | 21.25 sqm |
| WC & Shower      | 2.45m x 1.93m | 3.77 sqm  |

#### First Floor - End & Mid (AS)

Ground Floor - End & Mid (AS)

First Floor - End (AS)