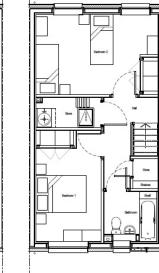

### Fettercairn

| Ground Floor     |               |           |
|------------------|---------------|-----------|
| Room             | Dimensions    | Area      |
| Livingroom       | 4.03m x 4.17m | 17.14 sqm |
| Kitchen / Dining | 6.35m x 3.68m | 21.25 sqm |
| wc               | 2.45m x 1.93m | 3.77 sqm  |
| Bedroom 4        | 3.11m x 4.11m | 12.78 sqm |
| WC & Shower      | 3.16m x 1.93m | 4.98 sqm  |

| First Floor |               |           |
|-------------|---------------|-----------|
| Room        | Dimensions    | Area      |
| Bedroom 1   | 3.94m x 3.68m | 12.22 sqm |
| Bedroom 2   | 2.7m x 4.57m  | 12.86 sqm |
| Bedroom 3   | 2.52m x 3.27m | 10.29 sqm |
| Bathroom    | 2.28m x 1.97m | 4.49 sqm  |